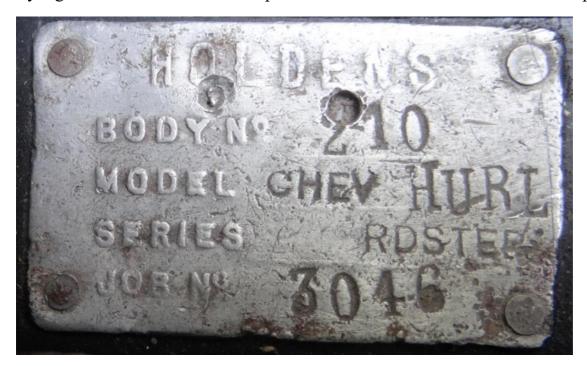

Copy of page from a 1929 Vauxhall sales brochure.

While GM Holden refers to the car as the Chevrolet Moonlight Speedster, a Holden body tag nailed to the floor of the Speedster has 'CHEV HURL RDSTR' stamped

into it. Both the printed GMH Technical Specification and the body plate refer to the Chevrolet as a 'Hurlingham' in what could be construed as acknowledgment of Vauxhall's registered design.

Vauxhall Hurlingham Speedster 1929

Much uncertainty surrounds the number of Moonlight Speedsters actually produced by GM Holden since all the relevant records have been lost. The windscreen frame and posts from car number 6 were used to replace the screen on Darryl's car body number 10,

damaged prior to the mid 1950s. There is some significance in the fact that this car is number 10. Darryl owned the car for 37 years and 10 is the highest number Speedster body he was able to locate.

This begs the question: Were there only 10 Chevrolet Moonlight Speedsters built by GM Holden in 1931/1932? We know from newspaper `for sale' advertisements there were only four Moonlight Speedsters in NSW in 1934. In a 1943 advertisement there are claimed to be three in NSW. These low figures support the view that few Chevrolet Moonlight Speedsters were built.