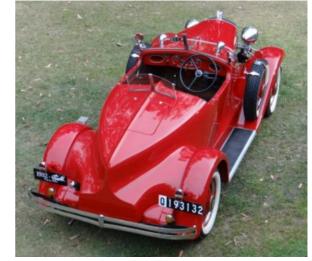

Since this article was originally written the Moonlight Speedster has undergone a bare metal body off restoration in 2019 taking it back to its original "Glamour Red" colour scheme in two tone maroon that it originally sported in 1932.

The paint work was done by Robert Guthrie, possibly the most meticulous and best in the game. He went the extra mile with preparation and matching the original colour scheme, it is now riding on black wall tyres and is as close as possible in appearance to how it would have been delivered new. The only other Speedster colour option in 1932 would have been all black with "Glamour Red" wheels and red leather upholstery.

1932 sales brochure copy

Moonlight Speedster photo shopped to show how it would look in black.

All of the 1932 Speedster photos in this article are one and the same car during different stages of its existence.