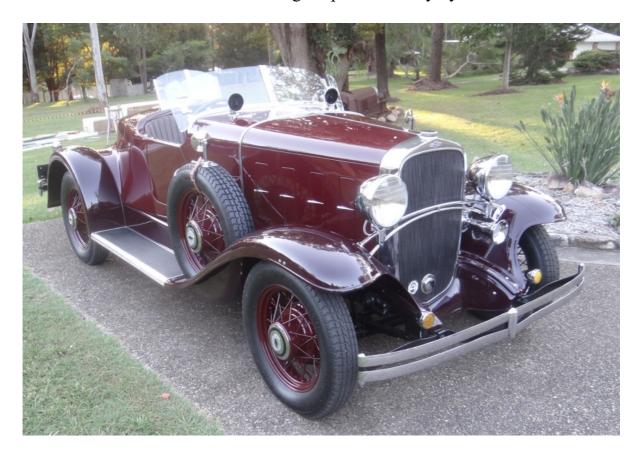

Dickey seat and step

Once again though, it adds character to the car, as do the twin spare wheels mounted in the front mudguards. The generous use of chrome on the Speedster's fittings gives the Chevrolet more of an Auburn, Stutz or Packard look.

W-1 Carter Downdraft Carburettor

The cockpit

Unique to Australian Chevrolets were 2 chrome half-domes on each side of the bonnet which meet when the bonnet is opened.

Genuine factory shroud to insulate the starter motor switch.

Since this article was originally written the Moonlight Speedster has undergone a bare metal body off restoration in 2019 taking it back to its original "Glamour Red" colour scheme in two tone maroon that it originally sported in 1932.

The paint work was done by Robert Guthrie, possibly the most meticulous and best in the game. He went the extra mile with preparation and matching the original colour scheme, it is now riding on black wall tyres and is as close as possible in appearance to how it would have been delivered new. The only other Speedster colour option in 1932 would have been all black with "Glamour Red" wheels and red leather upholstery.