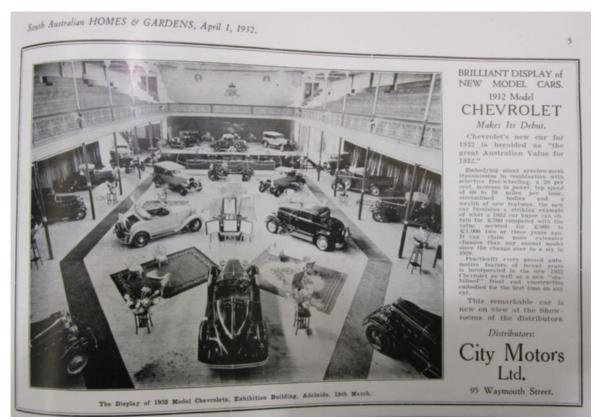

This is all to the good, for although we admit the foolishness of overlooking the under-the-bonnet virtues of a car when appreciating its pleasing appearance, we should also admit that in meeting the desires of car owners, designers have vastly improved the aesthetic value of their work during the past decade. Recent exhibits of "post-depression" cars reveal a buoyant and progressive character that will help us to forget the period through which we sincerely hope we have passed. We illustrate a racy six-cylinder car exhibited at the Chevrolet show held in Adelaide last month. It is known as the "Moonlight Speedster," taking its names from its colouring as well as from its graceful lines. If one imagines the hull of a yacht inverted, with its stern over the radiator and its bows over the differential, one may

Australian Homes and Gardens advert July 1 1931 this Speedster would have been two tone blue with silver wheels, the only other option in 1931 was the Glamour Red scheme also used in 1932.

1931 Australian Chevrolet Sales brochure