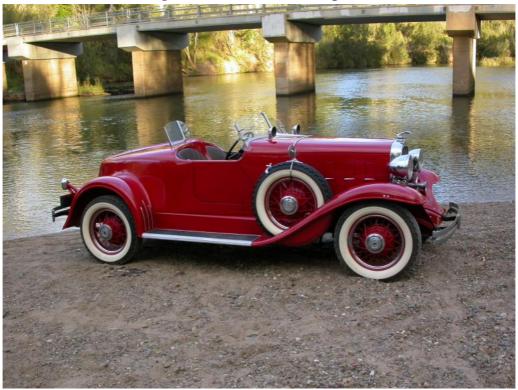

Since this article was originally written the Moonlight Speedster has undergone a bare metal body off restoration in 2019 taking it back to its original "Glamour Red" colour scheme in two tone maroon that it originally sported in 1932.

The paint work was done by Robert Guthrie, possibly the most meticulous and best in the game. He went the extra mile with preparation and matching the original colour scheme, it is now riding on black wall tyres and is as close as possible in appearance to how it would have been delivered new. The only other Speedster colour option in 1932 would have been all black with "Glamour Red" wheels and red leather upholstery.