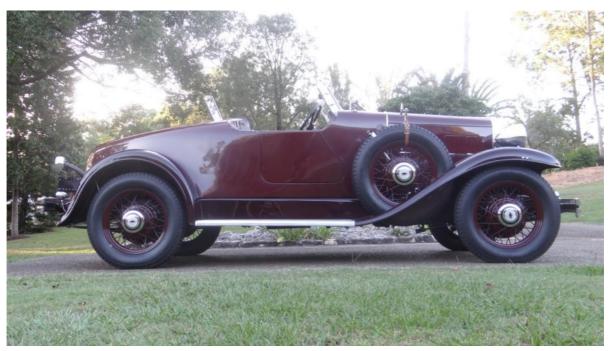

1932 Chevrolet Moonlight Speedster body by Holden.

Release of the 1932 Chevrolet models in Adelaide

The Chevrolet Moonlight Speedster design was copied from the 1929/30 Vauxhall Hurlingham. Vauxhall is a GM company as was General Motors Australia, changing to General Motors Holden in 1931. Vauxhall took out a registered design on the Hurlingham shape #74777 - and why not as it is quite stunning. The Vauxhall Hurlingham was also being sold in Australia in 1929/30.

The Moonlight Speedster shared mechanicals with the other models in the 1932 Chevrolet range, namely the Stove-bolt Six, a straight-six OHV engine displacing 194.6 cubic inches.

Driver's side engine compartment

The 1932 model had heavier rear axles than earlier models and rode on 18 inch, 6-stud wire spoke wheels. The spare wheels on this car are fitted with genuine GMA tyre locks a standard fitting on this model.