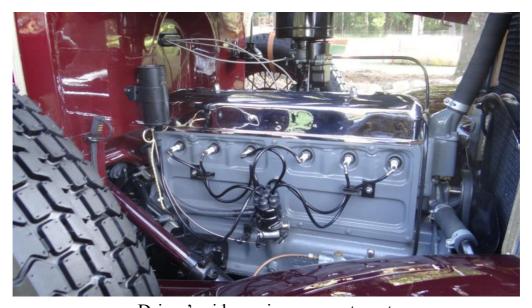

The Moonlight Speedster shared mechanicals with the other models in the 1932 Chevrolet range, namely the Stove-bolt Six, a straight-six OHV engine displacing 194.6 cubic inches.

Driver's side engine compartment

Passenger's side engine compartment

This is the family of engines that replaced the four-cylinder engine used in Chevrolet cars until 1928. The 1932 model also took on board a new 3-speed gearbox with synchromesh on second and third gears also the short-lived freewheeling device. The 1932 Chevrolet range has semi-elliptic leaf springs on each corner while the brakes are 4-wheel mechanical.