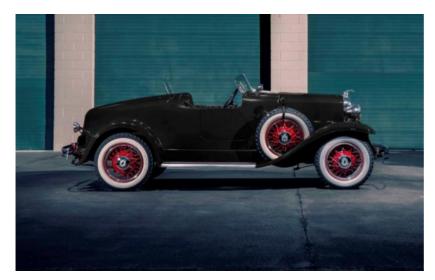

Since this article was originally written the Moonlight Speedster has undergone a bare metal body off restoration in 2019 taking it back to its original "Glamour Red" colour scheme in two tone maroon that it originally sported in 1932.

The paint work was done by Robert Guthrie, possibly the most meticulous and best in the game. He went the extra mile with preparation and matching the original colour scheme, it is now riding on black wall tyres and is as close as possible in appearance to how it would have been delivered new. The only other Speedster colour option in 1932 would have been all black with "Glamour Red" wheels and red leather upholstery.