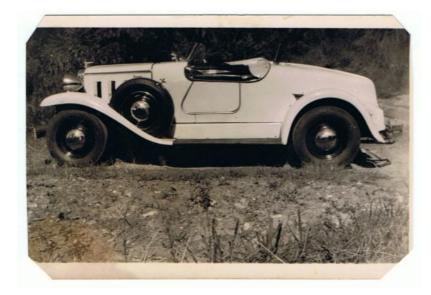

### Owners of this 1932 Chevrolet Moonlight Speedster have been: 1932 - 1952 Unknown, but most likely in Sydney

1952 - 1953 Dale Fisher, Sydney

Photo taken by Dale Fisher when Dennis Lane lent it to him for the weekend in 1956 in Pembroke Street, Epping.

Dale Fisher bought this 1931 Moonlight Speedster in 1957 and repainted it. There are no known surviving 1931 Moonlight Speedsters, there is however a hand built replica in New Zealand.

1953 – 1955 Unknown