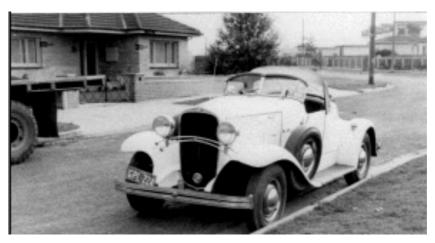

### Owners of this 1932 Chevrolet Moonlight Speedster have been: 1932 - 1952 Unknown, but most likely in Sydney

1952 - 1953 Dale Fisher, Sydney

Photo taken by Dale Fisher when Dennis Lane lent it to him for the weekend in 1956 in Pembroke Street, Epping.

Dale Fisher bought this 1931 Moonlight Speedster in 1957 and repainted it. There are no known surviving 1931 Moonlight Speedsters, there is however a hand built replica in New Zealand.

1953 – 1955 Unknown