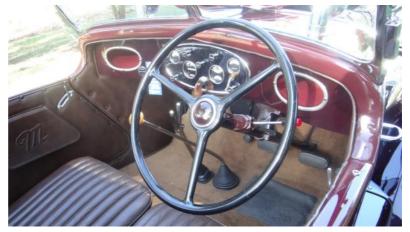

W-1 Carter Downdraft Carburettor

The cockpit

Unique to Australian Chevrolets were 2 chrome half-domes on each side of the bonnet which meet when the bonnet is opened.

Genuine factory shroud to insulate the starter motor switch.