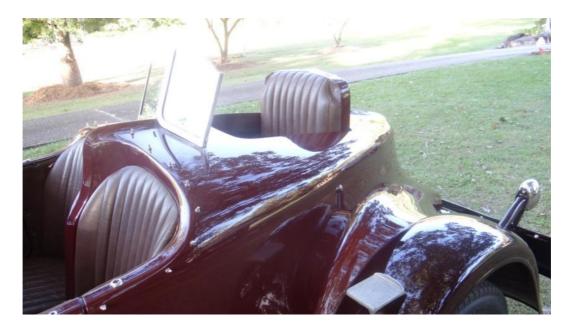

Cowl vents

We think that the vents add significantly to the beauty of the Speedster, adding a 'Great Gatsby era' appeal. The dicky seat could also be called the "tricky" seat as it is difficult to get into and out of, and when in there the passenger's face gains no protection from the small windscreen.

Dickey seat and step

Once again though, it adds character to the car, as do the twin spare wheels mounted in the front mudguards. The generous use of chrome on the Speedster's fittings gives the Chevrolet more of an Auburn, Stutz or Packard look.