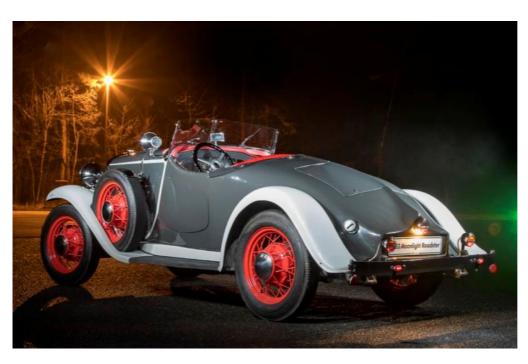

Dickey seat and step

Once again though, it adds character to the car, as do the twin spare wheels mounted in the front mudguards. The generous use of chrome on the Speedster's fittings gives the Chevrolet more of an Auburn, Stutz or Packard look.

The 1932 model had heavier rear axles than earlier models and rode on 18 inch, 6-stud wire spoke wheels. The spare wheels on this car are fitted with genuine GMA tyre locks a standard fitting on this model.