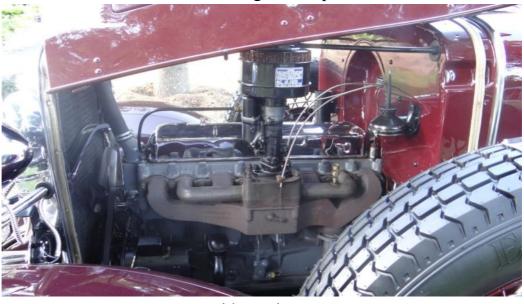

The Moonlight Speedster shared mechanicals with the other models in the 1932 Chevrolet range, namely the Stove-bolt Six, a straight-six OHV engine displacing 194.6 cubic inches.

Driver's side engine compartment

Passenger's side engine compartment

This is the family of engines that replaced the four-cylinder engine used in Chevrolet cars until 1928. The 1932 model also took on board a new 3-speed gearbox with synchromesh on second and third gears also the short-lived freewheeling device. The 1932 Chevrolet range has semi-elliptic leaf springs on each corner while the brakes are 4-wheel mechanical.