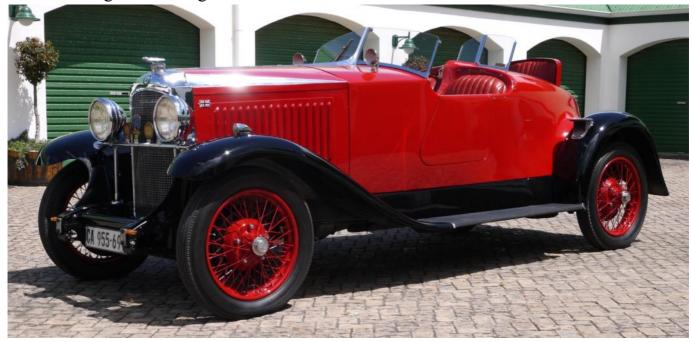

1932 Chevrolet Moonlight Speedster body by Holden.

Release of the 1932 Chevrolet models in Adelaide

The Chevrolet Moonlight Speedster design was copied from the 1929/30 Vauxhall Hurlingham. Vauxhall is a GM company as was General Motors Australia, changing to General Motors Holden in 1931. Vauxhall took out a registered design on the Hurlingham shape #74777 - and why not as it is quite stunning. The Vauxhall Hurlingham was also being sold in Australia in 1929/30.

Since this article was originally written the Moonlight Speedster has undergone a bare metal body off restoration in 2019 taking it back to its original "Glamour Red" colour scheme in two tone maroon that it originally sported in 1932.

The paint work was done by Robert Guthrie, possibly the most meticulous and best in the game. He went the extra mile with preparation and matching the original colour scheme, it is now riding on black wall tyres and is as close as possible in appearance to how it would have been delivered new. The only other Speedster colour option in 1932 would have been all black with "Glamour Red" wheels and red leather upholstery.