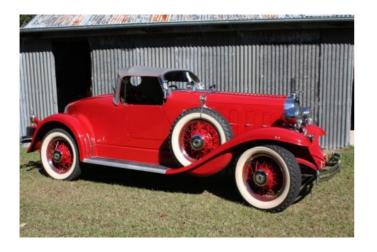

Since this article was originally written the Moonlight Speedster has undergone a bare metal body off restoration in 2019 taking it back to its original "Glamour Red" colour scheme in two tone maroon that it originally sported in 1932.

The paint work was done by Robert Guthrie, possibly the most meticulous and best in the game. He went the extra mile with preparation and matching the original colour scheme, it is now riding on black wall tyres and is as close as possible in appearance to how it would have been delivered new. The only other Speedster colour option in 1932 would have been all black with "Glamour Red" wheels and red leather upholstery.