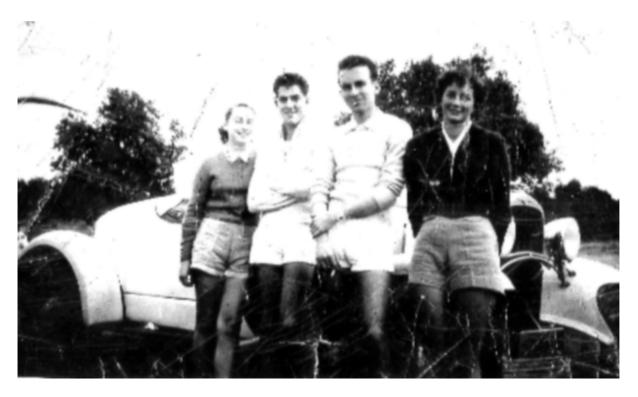

1955 - 1957 Dennis Lane, Sydney

Elizabeth Raffin, Dennis Lane, Ken Pearce and unknown girl with the Moonlight Speedster at Culburra, NSW 1956

Dennis Lane sitting in the same car in 2014 nearly 60 years later.