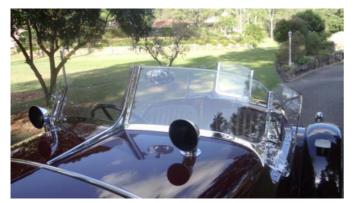

The seats tilt forward to access the rear compartment but are not adjustable and the pedals are very close to the driver, creating a cramped driving position for taller or larger people.

For those of shorter and smaller stature, the car is a delight to drive. The yacht-like air vents (dorades) on the cowl funnel air to the cabin's footwell, but if it's rainy they can be turned around to stop the air flow and keep your toes dry.

Cowl vents

We think that the vents add significantly to the beauty of the Speedster, adding a 'Great Gatsby era' appeal. The dicky seat could also be called the "tricky" seat as it is difficult to get into and out of, and when in there the passenger's face gains no protection from the small windscreen.