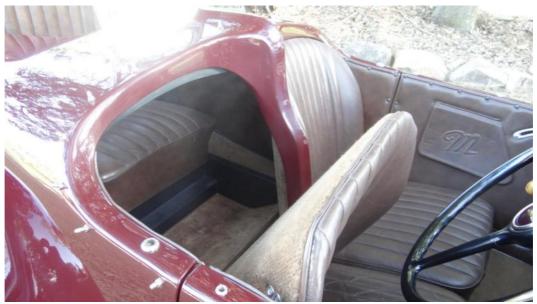

The seats tilt forward to access the rear compartment but are not adjustable and the pedals are very close to the driver, creating a cramped driving position for taller or larger people.

For those of shorter and smaller stature, the car is a delight to drive. The yacht-like air vents (dorades) on the cowl funnel air to the cabin's footwell, but if it's rainy they can be turned around to stop the air flow and keep your toes dry.

1932 Firewall 1931 Firewall

From the firewall back the Moonlight Speedster bodies are aluminium with the standard firewall steel pressing bolted to the cowl by two timber frames. Moving back, the boat tail is constructed of 17 pieces of welded aluminium formed and fitted over a timber frame. The small ridge in the centre of the boat tail continues down between the seats as shown below.