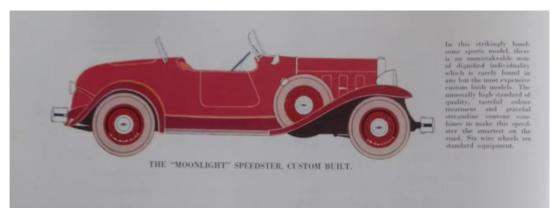

The Hurlingham Roadster £650

Die chassis and ongine of this sports model have been designed to give a special highs speed road performance. It is guaranteed to attain a minimum top speed of 50 m.p.h. The body is specially hand built and pamelled, and is of racy stream-line design. The separate bucket front seats are placed low in the body and upholstered in best quality furniture hide. There is a dickey seat for one. A detachable folding hood is provided which is supported on two metal plants; when not in use this is carried in the dickey. Standard celouv schemes are two bloss, aluminium and the black and green, or to customer's choice, with upholstery to

Copy of page from a 1929 Vauxhall sales brochure.

While GM Holden refers to the car as the Chevrolet Moonlight Speedster, a Holden body tag nailed to the floor of the Speedster has 'CHEV HURL RDSTR' stamped