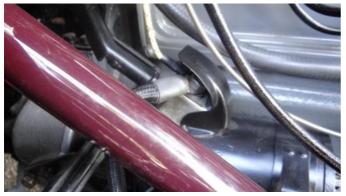

W-1 Carter Downdraft Carburettor

The cockpit

Unique to Australian Chevrolets were 2 chrome half-domes on each side of the bonnet which meet when the bonnet is opened.

Genuine factory shroud to insulate the starter motor switch.