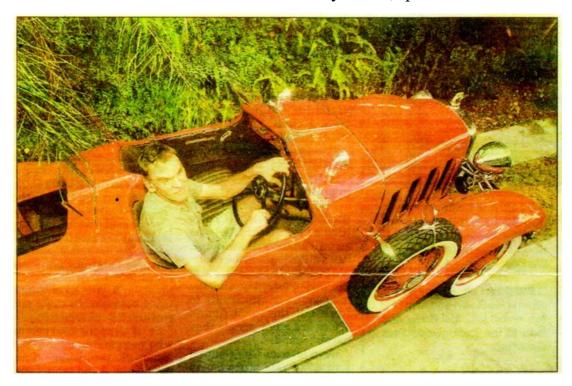

Photo taken by Dale Fisher in 1956 whilst on loan from Dennis Lane.

In 1957 the car was again sold and its history between 1957 and 1959 is unknown. That is when it was seen one weekend in a holding yard in the Dandenongs in Victoria by Darryl Griffiths and his father. They approached the owner of the yard on the Monday and subsequently Darryl bought it keeping it until 1962 when he traded it. The car then resurfaced in Sydney, NSW in 1965 when Ron McCann purchased the Speedster from Atom Motors of Victoria Road, Gladesville in Sydney. By now the car had deteriorated, but still wore the white paint job applied by the Lanes. Ron kept the car for several years, gradually upgrading it, before selling it to Nick Nalywajko who painted the Speedster red while also making some upgrades.