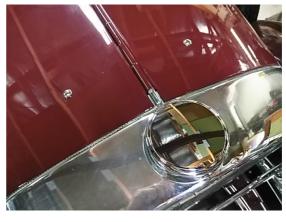

W-1 Carter Downdraft Carburettor

The cockpit

Unique to Australian Chevrolets were 2 chrome half-domes on each side of the bonnet which meet when the bonnet is opened.

Genuine factory shroud to insulate the starter motor switch.