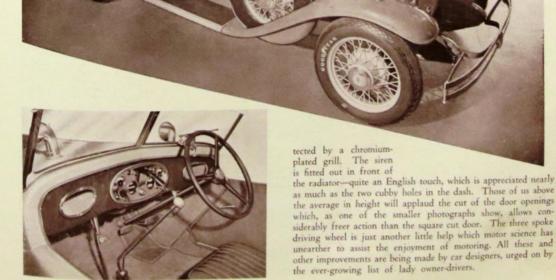

type ventilator cowls to cool the under-the-dash position, and the park lamps are cabin lights set in the front mudguards. The dickey seat is a comfortable arrangement and is shown open in the illustration, ready for use if a chaperon accompanies or should an unexpected third party turn up. Another eventuality is provided for by two spare wheels, one mounted on either front mudguard, whilst the radiator honeycomb is pro-

W-1 Carter Downdraft Carburettor

The cockpit

Unique to Australian Chevrolets were 2 chrome half-domes on each side of the bonnet which meet when the bonnet is opened.

Genuine factory shroud to insulate the starter motor switch.