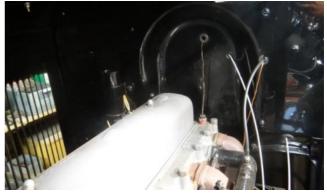

W-1 Carter Downdraft Carburettor

The cockpit

Unique to Australian Chevrolets were 2 chrome half-domes on each side of the bonnet which meet when the bonnet is opened.

Genuine factory shroud to insulate the starter motor switch.

The Moonlight Speedster shared mechanicals with the other models in the 1932 Chevrolet range, namely the Stove-bolt Six, a straight-six OHV engine displacing 194.6 cubic inches.

Driver's side engine compartment

Passenger's side engine compartment

This is the family of engines that replaced the four-cylinder engine used in Chevrolet cars until 1928. The 1932 model also took on board a new 3-speed gearbox with synchromesh on second and third gears also the short-lived freewheeling device. The 1932 Chevrolet range has semi-elliptic leaf springs on each corner while the brakes are 4-wheel mechanical.