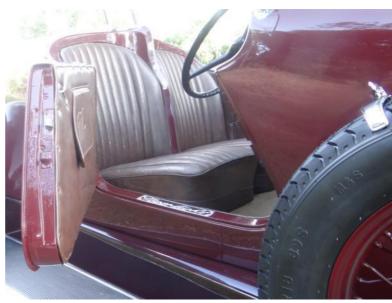

1933 Opel Moonlight Roadster

While the Chevrolet Moonlight Speedster is a simply beautiful car, they were not user -friendly for taller or larger drivers. The doors are small and do not open wide and the floor is lower than the door opening.

The seats tilt forward to access the rear compartment but are not adjustable and the pedals are very close to the driver, creating a cramped driving position for taller or larger people.

For those of shorter and smaller stature, the car is a delight to drive. The yacht-like air vents (dorades) on the cowl funnel air to the cabin's footwell, but if it's rainy they can be turned around to stop the air flow and keep your toes dry.

Dickey seat and step

Once again though, it adds character to the car, as do the twin spare wheels mounted in the front mudguards. The generous use of chrome on the Speedster's fittings gives the Chevrolet more of an Auburn, Stutz or Packard look.