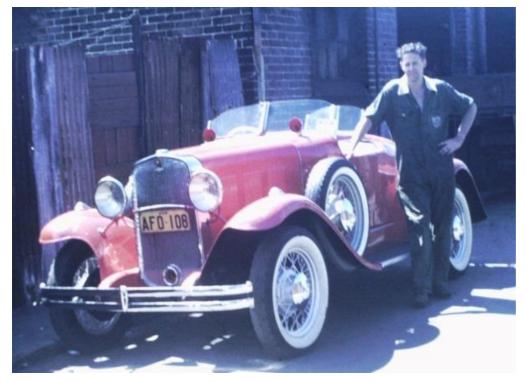

Photo taken by Dale Fisher in 1956 whilst on loan from Dennis Lane.

In 1957 the car was again sold and its history between 1957 and 1959 is unknown. That is when it was seen one weekend in a holding yard in the Dandenongs in Victoria by Darryl Griffiths and his father. They approached the owner of the yard on the Monday and subsequently Darryl bought it keeping it until 1962 when he traded it. The car then resurfaced in Sydney, NSW in 1965 when Ron McCann purchased the Speedster from Atom Motors of Victoria Road, Gladesville in Sydney. By now the car had deteriorated, but still wore the white paint job applied by the Lanes. Ron kept the car for several years, gradually upgrading it, before selling it to Nick Nalywajko who painted the Speedster red while also making some upgrades.