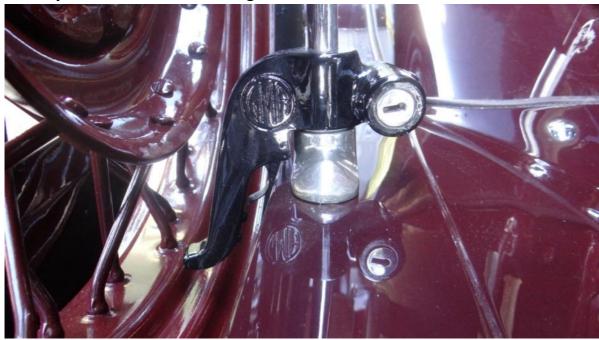

The 1932 model had heavier rear axles than earlier models and rode on 18 inch, 6-stud wire spoke wheels. The spare wheels on this car are fitted with genuine GMA tyre locks a standard fitting on this model.