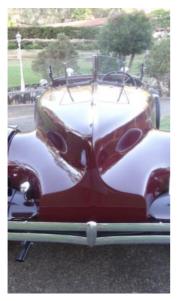

1932 Firewall 1931 Firewall

From the firewall back the Moonlight Speedster bodies are aluminium with the standard firewall steel pressing bolted to the cowl by two timber frames. Moving back, the boat tail is constructed of 17 pieces of welded aluminium formed and fitted over a timber frame. The small ridge in the centre of the boat tail continues down between the seats as shown below.